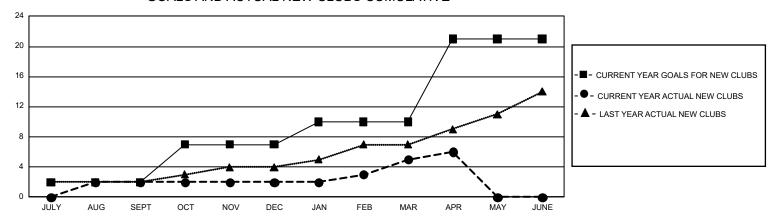

## GMT Constitutional Area 4, Group B

**GMT**: OPEN

REPORT DOES NOT INCLUDE CLUBS IN UNDISTRICTED AREAS.

| Clubs         |               |             |               | Members               |                        |                         |                                                    |  |
|---------------|---------------|-------------|---------------|-----------------------|------------------------|-------------------------|----------------------------------------------------|--|
|               | RESULTS FOR   | R 2019-2020 |               | RESULTS FOR 2019-2020 |                        |                         |                                                    |  |
| QUARTER       | NEW CLUB GOAL | NEW CLUBS   | DROPPED CLUBS | QUARTER MEM           | BER GROWTH NET<br>GOAL | MEMBER GROWTH<br>ACTUAL | DROPPED<br>MEMBERS ACTUAL<br>(including transfers) |  |
| JULY/AUG/SEPT | 6             | 2           | 1             | JULY/AUG/SEPT         | 1,272                  | 733                     | 723                                                |  |
| OCT/NOV/DEC   | 15            | 0           | 1             | OCT/NOV/DEC           | 1,284                  | 654                     | 535                                                |  |
| JAN/FEB/MAR   | 9             | 3           | 1             | JAN/FEB/MAR           | 1,425                  | 854                     | 826                                                |  |
| APR/MAY/JUNE  | 33            | 1           | 0             | APR/MAY/JUNE          | 1,575                  | 203                     | 283                                                |  |

## GOALS AND ACTUAL NEW CLUBS CUMULATIVE