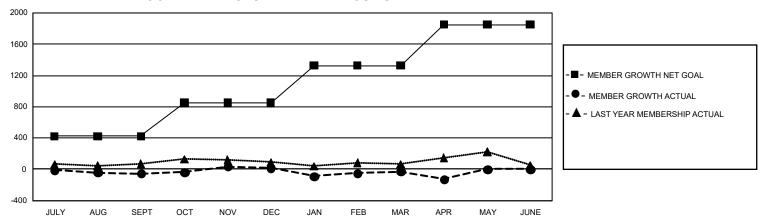

## GMT Constitutional Area 4, Group B

**GMT**: OPEN

REPORT DOES NOT INCLUDE CLUBS IN UNDISTRICTED AREAS.

| Clubs         |               |             |               | Members               |                        |                         |                                                    |  |
|---------------|---------------|-------------|---------------|-----------------------|------------------------|-------------------------|----------------------------------------------------|--|
|               | RESULTS FOR   | R 2019-2020 |               | RESULTS FOR 2019-2020 |                        |                         |                                                    |  |
| QUARTER       | NEW CLUB GOAL | NEW CLUBS   | DROPPED CLUBS | QUARTER MEM           | BER GROWTH NET<br>GOAL | MEMBER GROWTH<br>ACTUAL | DROPPED<br>MEMBERS ACTUAL<br>(including transfers) |  |
| JULY/AUG/SEPT | 6             | 2           | 1             | JULY/AUG/SEPT         | 1,272                  | 733                     | 723                                                |  |
| OCT/NOV/DEC   | 15            | 0           | 1             | OCT/NOV/DEC           | 1,284                  | 654                     | 535                                                |  |
| JAN/FEB/MAR   | 9             | 3           | 1             | JAN/FEB/MAR           | 1,425                  | 854                     | 826                                                |  |
| APR/MAY/JUNE  | 33            | 1           | 0             | APR/MAY/JUNE          | 1,575                  | 203                     | 283                                                |  |

## GOALS AND ACTUAL MEMBERS CUMULATIVE

| DROPPED CLUBS: 3  |       | 1,173 CLUBS OF 2,110 ADDED 1 OR<br>MORE NEW MEMBERS | GENDER DISTRIBUTION  MALE 60,705 (84.70%)  FEMALE 10 962 (15 30%) |                   |     |
|-------------------|-------|-----------------------------------------------------|-------------------------------------------------------------------|-------------------|-----|
| DROPPED MEMBERS   |       |                                                     | FEWALE                                                            | 10,962 (15.30%)   |     |
| DECEASED          | 614   | CLICK HERE FOR CUMULATIVE                           | TOTAL FAMILY UNIT MEMBERS                                         |                   | 836 |
| CLUB CANCELLED 43 |       | MEMBERSHIP DATA                                     | FAMILY MEMBERS PAYING HALF DUES                                   |                   | 398 |
| OTHER             | 1,708 |                                                     | I AWILI WEWDER                                                    | OTATING HALF DOES | 390 |
| TOTAL             | 2,365 |                                                     |                                                                   |                   |     |